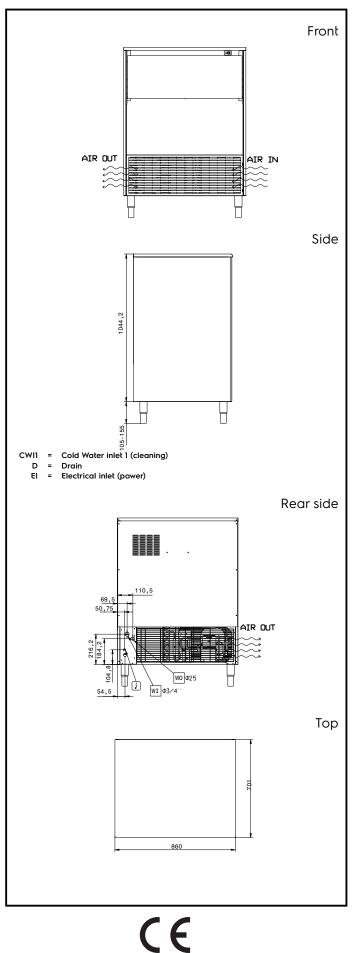

## lce Makers Ice Cuber (40gr), 155kg/24h, 75kg bin, water-cooled

| Electric                                                                                                                              |                                                                     |
|---------------------------------------------------------------------------------------------------------------------------------------|---------------------------------------------------------------------|
| Supply voltage:<br>Electrical power, max:                                                                                             | 220-240 V/1N ph/50 Hz<br>1.04 kW                                    |
| Capacity:                                                                                                                             |                                                                     |
| Bin capacity:                                                                                                                         | 75 kg                                                               |
| Key Information:                                                                                                                      |                                                                     |
| External dimensions, Width:<br>External dimensions, Depth:<br>External dimensions, Height:<br>Net weight:<br>Output:<br>Kind of cube: | 860 mm<br>700 mm<br>1149 mm<br>95 kg<br>155 kg/day<br>Ice Cube 40 g |
| Sustainability                                                                                                                        |                                                                     |
| Refrigerant type:<br>Refrigerant weight:<br>Water consumption:                                                                        | R290<br>140 g<br>79.2 lt/hr                                         |